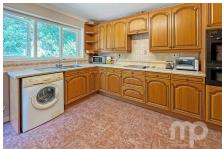

## Wood Drive, Beetley, Dereham, NR20

Offers In Region Of £275,000

Moneyproperties are thrilled to bring to market this spacious two double bedroom detached bungalow occupying a generous plot at the end of a quiet cul de sac. The property has been extended to offer generous living accommodation and comes to market with no onward chain. This bright and airy bungalow comprises of an entrance lobby, spacious L-shaped living room/diner with bay front window, good-sized kitchen, two double bedrooms, bathroom with separate bath and shower along with an additional wc. To the outside the property enjoys a private fully enclosed rear garden with storage shed, single garage and ample off-road driveway parking.

## **Key Features**

- Spacious two bedroom detached bungalow
- · Two double bedrooms
- Generous L-shaped living room/diner with bay front window
- Single garage with ample off-road parking
- · Offered with no-onward chain