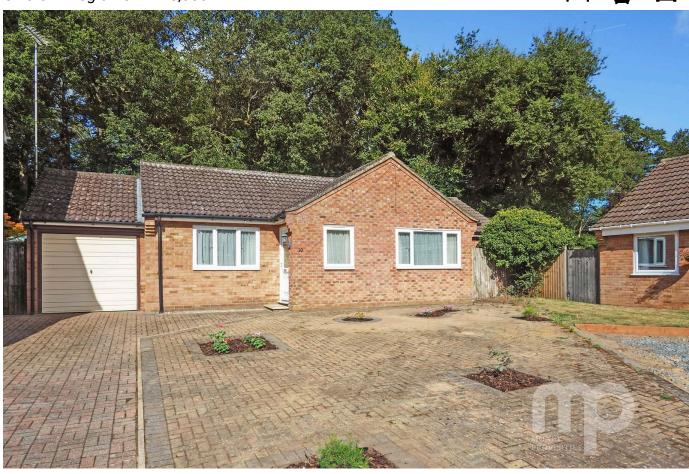

## Wood Drive, Beetley, Dereham, NR20

Offers In Region Of £275,000

Moneyproperties are thrilled to bring to market this spacious two double bedroom detached bungalow occupying a generous plot at the end of a quiet cul de sac. The property has been extended to offer generous living accommodation and comes to market with no onward chain. This bright and airy bungalow comprises of an entrance lobby, spacious L-shaped living room/diner with bay front window, good-sized kitchen, two double bedrooms, bathroom with separate bath and shower along with an additional wc. To the outside the property enjoys a private fully enclosed rear garden with storage shed, single garage and ample off-road driveway parking.